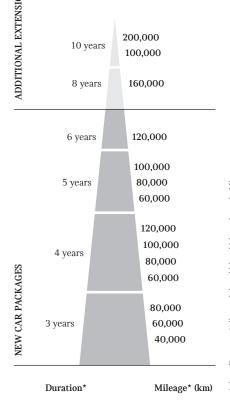

## MINI PASSION. ALL AROUND.

TAILOR MADE PACKAGES.

FLEXIBLE CHOICES.

You will find a detailed list of package durations and mileage allowances including prices for the packages offered. You can also upgrade or extend a package here at a later date.

#### Freedom of choice.

Choose the package that best meets your requirements. A range of services, contract periods and mileage limits are available.